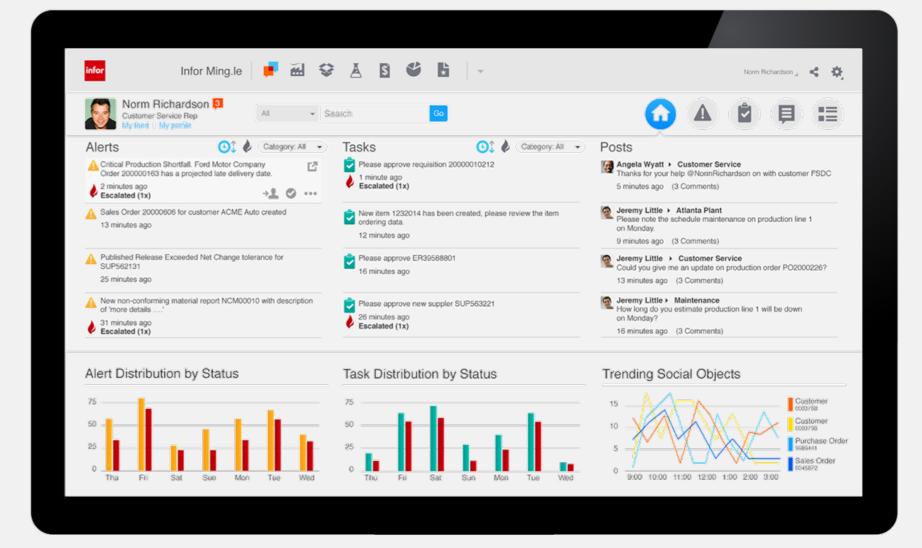

### Infor Ming.le<sup>™</sup> CE

Comprehensive solution for social collaboration, process improvement and contextual analytics

Increased Competition

Changing **Expectations**  Shrinking Margins

**Evolving Environment** 

#### Task Distribution by Status

| Norm Rici                                                                                    | hardson 🔬 📽 🌺       |  |  |  |  |  |
|----------------------------------------------------------------------------------------------|---------------------|--|--|--|--|--|
|                                                                                              |                     |  |  |  |  |  |
| Posts                                                                                        |                     |  |  |  |  |  |
| Angela Wyatt > Customer Service                                                              | 5000                |  |  |  |  |  |
| Thanks for your help @NormRichardson on wil<br>5 minutes ago (3 Comments)                    | th customer FSDC    |  |  |  |  |  |
|                                                                                              |                     |  |  |  |  |  |
| Jeremy Little > Atlanta Plant<br>Please note the schedule maintenance on proc<br>on Monday.  | duction line 1      |  |  |  |  |  |
| 9 minutes ago (3 Comments)                                                                   |                     |  |  |  |  |  |
| Service Could you give me an update on production or                                         | der PO2000226?      |  |  |  |  |  |
| 13 minutes ago (3 Comments)                                                                  |                     |  |  |  |  |  |
| Jeremy Little > Maintenance<br>How long do you estimate production line 1 will<br>on Monday? | l be down           |  |  |  |  |  |
| 16 minutes ago (3 Comments)                                                                  |                     |  |  |  |  |  |
|                                                                                              |                     |  |  |  |  |  |
| Trending Social Objects                                                                      |                     |  |  |  |  |  |
| 15                                                                                           | Customer<br>0003768 |  |  |  |  |  |
| 10                                                                                           | Customer<br>0003793 |  |  |  |  |  |
| 5 V V V                                                                                      | Purchase Order      |  |  |  |  |  |
|                                                                                              | Sales Order         |  |  |  |  |  |
| 0 900 10:00 11:00 12:00 1:00 2:00 3                                                          |                     |  |  |  |  |  |
|                                                                                              |                     |  |  |  |  |  |