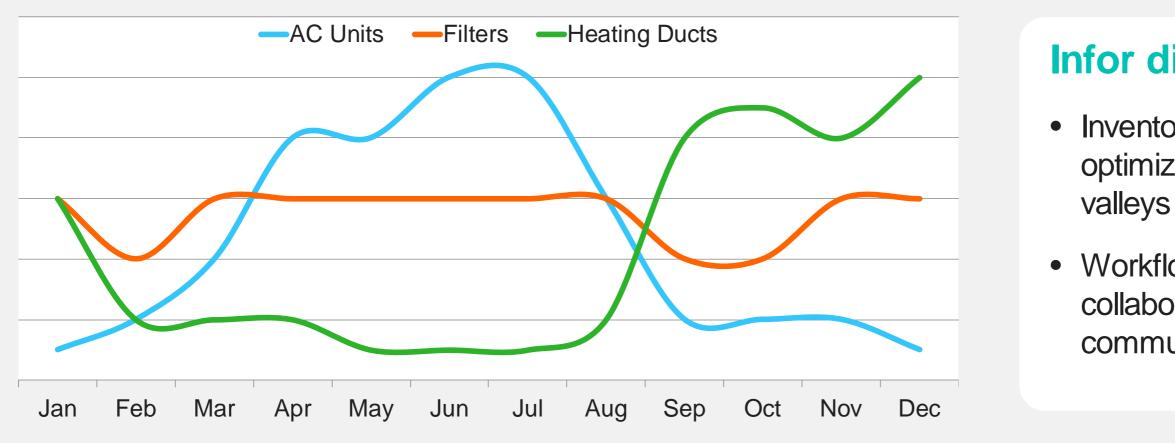

### Seasonal demand visibility infor

**ISSUE:** High seasonality defeats conventional ERP planning

Infor Distribution is designed to handle a wide variety of demand cycles

## **Infor difference**

Inventory Management & Planning optimizes plan over peaks and

• Workflow, alerts and in-context collaboration enable open communication about changes