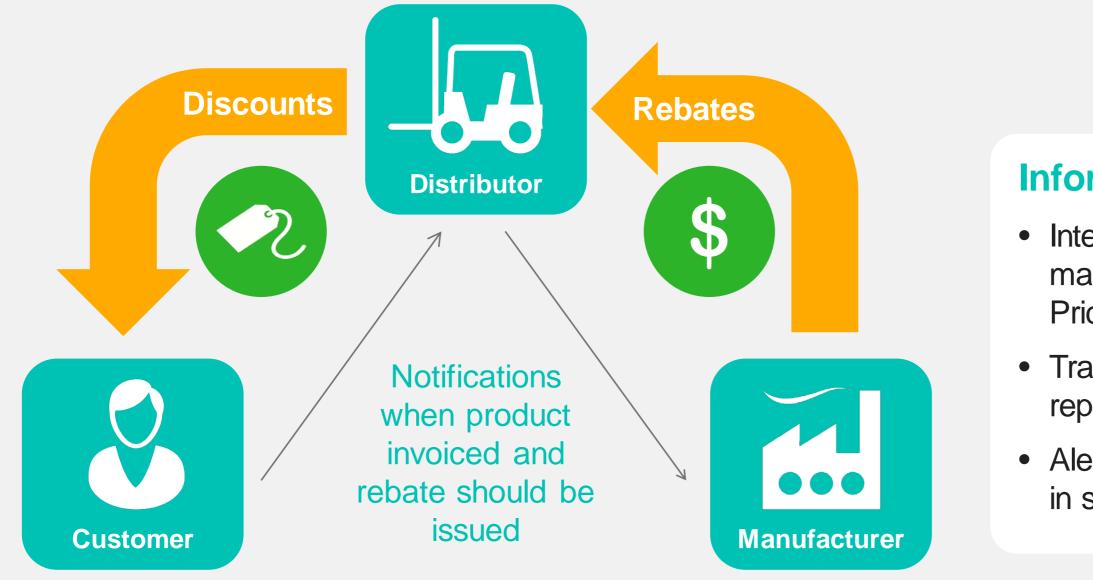

# Rebate and claims management

**Issue:** Poorly managed rebates and claims cause major margin dilution

#### Shrinking Margins

- Integrated rebate and claims management including Special Pricing Agreements (SPAs)
- Tracking, monitoring and reporting of rebates available
- Alert and workflow processes aid in swift recovery