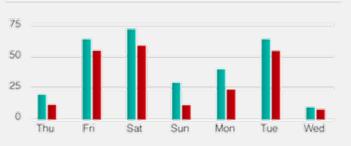

# ..and it looked like this?

#### Task Distribution by Status

| Norm Rici                                                                                    | hardson 🔬 📽 🌺       |  |  |  |  |  |
|----------------------------------------------------------------------------------------------|---------------------|--|--|--|--|--|
|                                                                                              |                     |  |  |  |  |  |
| Posts                                                                                        |                     |  |  |  |  |  |
| Angela Wyatt > Customer Service                                                              | 5000                |  |  |  |  |  |
| Thanks for your help @NormRichardson on wil<br>5 minutes ago (3 Comments)                    | th customer FSDC    |  |  |  |  |  |
|                                                                                              |                     |  |  |  |  |  |
| Jeremy Little > Atlanta Plant<br>Please note the schedule maintenance on proc<br>on Monday.  | duction line 1      |  |  |  |  |  |
| 9 minutes ago (3 Comments)                                                                   |                     |  |  |  |  |  |
| Service Could you give me an update on production or                                         | der PO2000226?      |  |  |  |  |  |
| 13 minutes ago (3 Comments)                                                                  |                     |  |  |  |  |  |
| Jeremy Little > Maintenance<br>How long do you estimate production line 1 will<br>on Monday? | l be down           |  |  |  |  |  |
| 16 minutes ago (3 Comments)                                                                  |                     |  |  |  |  |  |
|                                                                                              |                     |  |  |  |  |  |
| Trending Social Objects                                                                      |                     |  |  |  |  |  |
| 15                                                                                           | Customer<br>0003768 |  |  |  |  |  |
| 10                                                                                           | Customer<br>0003793 |  |  |  |  |  |
| 5 V V V                                                                                      | Purchase Order      |  |  |  |  |  |
|                                                                                              | Sales Order         |  |  |  |  |  |
| 0 900 10:00 11:00 12:00 1:00 2:00 3                                                          |                     |  |  |  |  |  |
|                                                                                              |                     |  |  |  |  |  |